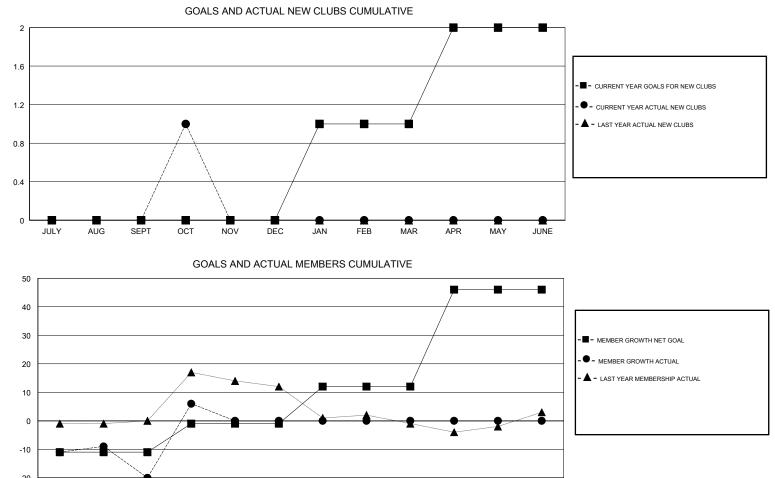

## LOCATION PENNSYLVANIA

GMT CA

| -             | Club          | )S          |               | Members<br>RESULTS FOR 2017-2018 |                           |                         |                                                    |  |
|---------------|---------------|-------------|---------------|----------------------------------|---------------------------|-------------------------|----------------------------------------------------|--|
|               | RESULTS FOR   | R 2017-2018 |               |                                  |                           |                         |                                                    |  |
| QUARTER       | NEW CLUB GOAL | NEW CLUBS   | DROPPED CLUBS | QUARTER                          | MEMBER GROWTH NET<br>GOAL | MEMBER GROWTH<br>ACTUAL | DROPPED<br>MEMBERS ACTUAL<br>(including transfers) |  |
| JULY/AUG/SEPT | 0             | 0           | 0             | JULY/AUG/SEPT                    | -11                       | 13                      | 32                                                 |  |
| OCT/NOV/DEC   | 0             | 1           | 0             | OCT/NOV/DEC                      | 10                        | 33                      | 7                                                  |  |
| JAN/FEB/MAR   | 1             | 0           | 0             | JAN/FEB/MAR                      | 13                        | 0                       | 0                                                  |  |
| APR/MAY/JUNE  | 1             | 0           | 0             | APR/MAY/JUNE                     | 34                        | 0                       | 0                                                  |  |

| -20 |      |     |      |     |     |     |     |     |     |     |     |      |
|-----|------|-----|------|-----|-----|-----|-----|-----|-----|-----|-----|------|
|     | JULY | AUG | SEPT | OCT | NOV | DEC | JAN | FEB | MAR | APR | MAY | JUNE |